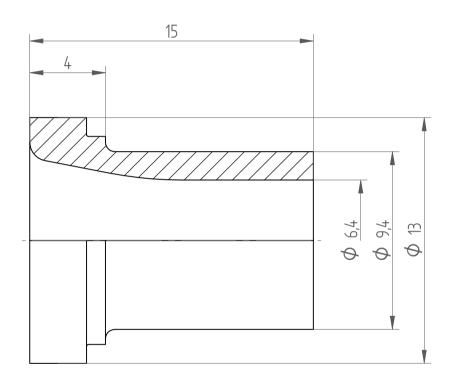

REGO-FIX AG Obermattweg 60 4456 Tenniken / Switzerland

Phone +41 61 976 14 66 Fax +41 61 976 14 14 www.rego-fix.com This is a non-controlled copy. All information given herein is subject to change without notice  ${\sf N}$ 

The information given herein has been carefully checked and is believed to be correct. REGO-FIX, however, assumes no responsibility or liability for any errors, inaccuracies or omissions that may appear in this drawing

This document is subject to copyright laws. No part of this document may be reproduced or transmitted in any form or any means, electronic or mechanic, for any purpose, without the express written permission of REGO-FIX

Type: KS\_ER16\_D6
Part No.: 391620600

Date: 11.09.2014

Scale: 5:1